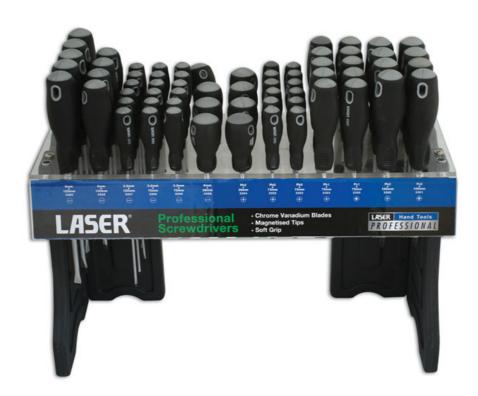

## **Screwdriver Stand with Screwdrivers**

A countertop display stand supplied complete with 68 professional screwdrivers in 11 different tip/length combinations, including Phillips, Flat and PzDrive with magnetic tips. The stand is clearly labelled with screwdriver sizes for easy identification making it easy to find the right tool. A comprehensive set that includes multiples of the most popular sizes and style of driver, so the right tool is always to hand. Professional quality screwdrivers with satin finish chrome vanadium and comfort grip handles.

## **Additional Information**

- 68 screwdrivers in Flat (3.2mm, 5mm, 6mm), Phillips (Ph0, Ph1, Ph2,) and PzDrive (Pz1, Pz2) in a range of lengths.
- · Display stand for efficient screwdriver storage and organisation.
- Cushioned ergonomic handles with pressure thumb point.
- Magnetic tip screwdriver blades manufactured from satin finish chrome vanadium.
- Stand also available separately. Please see Part No. 0355.